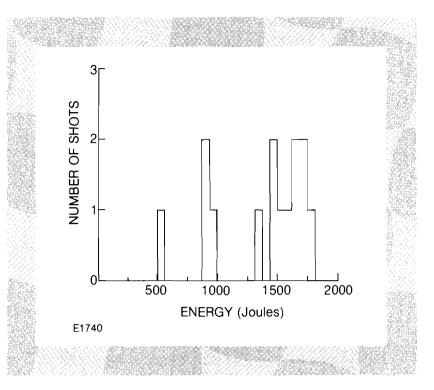

## **1.B OMEGA Facilities Report**

In the quarter July 1 to September 30, some 427 shots were fired on the OMEGA system. Of these, 104 shots were part of the beam uniformity characterization campaign which will be reported on in a later issue. Table 1 gives a breakdown by usage of the laser shots in the quarter, and Figs. 1 and 2 show the energy distribution of the 12 and 24 beam shots during August and September.

## LASER SYSTEM REPORT

Fig. 2 24-Beam target shots from August 1 to September 30, 1981.