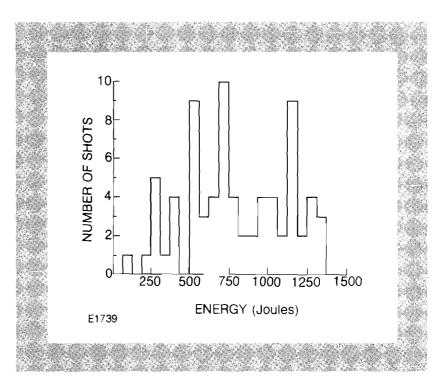

## **1.B OMEGA Facilities Report**

In the quarter July 1 to September 30, some 427 shots were fired on the OMEGA system. Of these, 104 shots were part of the beam uniformity characterization campaign which will be reported on in a later issue. Table 1 gives a breakdown by usage of the laser shots in the quarter, and Figs. 1 and 2 show the energy distribution of the 12 and 24 beam shots during August and September.